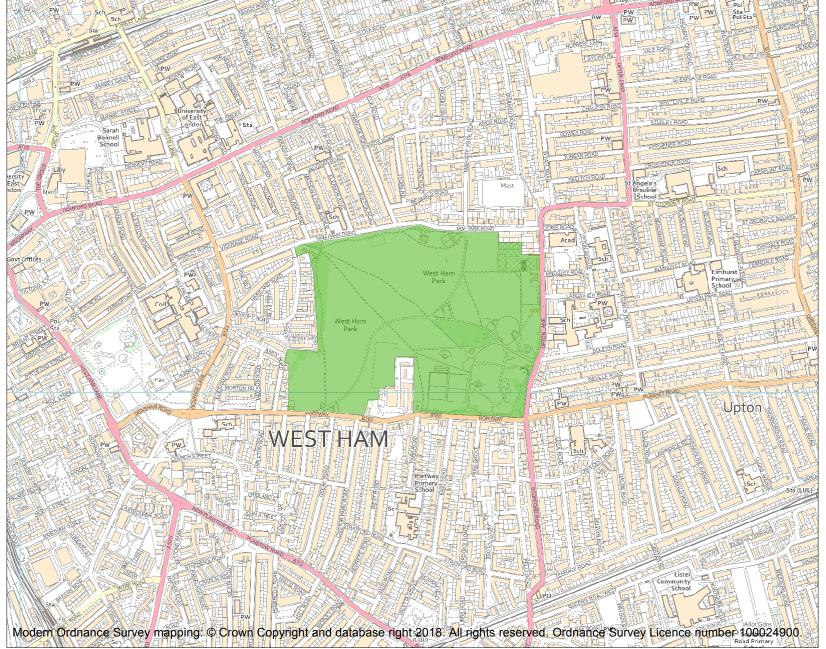

This is an A4 sized map and should be printed full size at A4 with no page scaling set.

Name: WEST HAM PARK

Heritage Category:

Park and Garden

1001685

List Entry No :

Grade:

County: Greater London Authority

District: Newham

Parish: Non Civil Parish

Each official record of a registered garden or other land contains a map. The map here has been translated from the official map and that process may have introduced inaccuracies. Copies of maps that form part of the official record can be obtained from Historic England.

This map was delivered electronically and when printed may not be to scale and may be subject to distortions. The map and grid references are for identification purposes only and must be read in conjunction with other information in the record.

**List Entry NGR:** TQ 40038 84268

**Map Scale:** 1:10000

Print Date: 25 August 2024

HistoricEngland.org.uk